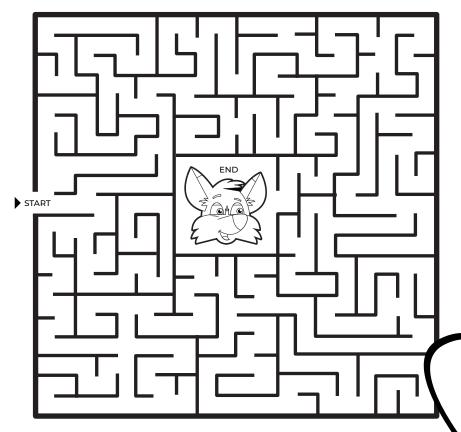

**COOL DOWN!** 

Taking a walk is a great way to get some fresh air and lower anxiety levels! Find a path to Ace in the center of the maze.